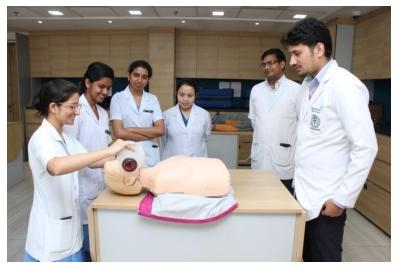

### CODE BLUE Training for CNC Nursing Staff : 01/03/2024 SET Facility

### CODE BLUE Training for CNC Nursing Staff: 02/03/2024 SET Facility

### CODE BLUE Training for CNC Nursing Staff: 04/03/2024 SET Facility

### CODE BLUE Training for CNC Nursing Staff: 08/03/2024 SET Facility

### CODE BLUE Training for CNC Nursing Staff : 09/03/2024 SET Facility

### CODE BLUE Training for CNC Nursing Staff: 11/03/2024 SET Facility

### CODE BLUE Training for CNC Nursing Staff: 12/03/2024 SET Facility

### CODE BLUE Training for CNC Nursing Staff: 15/03/2024 SET Facility

### CODE BLUE Training for CNC Nursing Staff : 16/03/2024 SET Facility

### CODE BLUE Training for CNC Nursing Staff: 18/03/2024 SET Facility

### CODE BLUE Training for CNC Nursing Staff: 19/03/2024 SET Facility

### CODE BLUE Training for CNC Nursing Staff: 20/03/2024 SET Facility

### CODE BLUE Training for CNC Nursing Staff: 21/03/2024 SET Facility

### CODE BLUE Training for CNC Nursing Staff: 22/03/2024 SET Facility