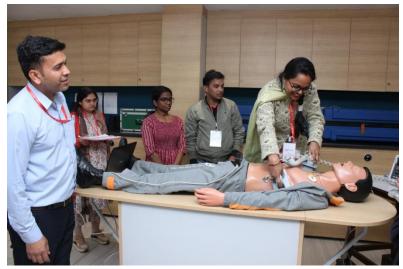

### CODE BLUE Training for CNC Nursing Staff : 01/03/2024 SET Facility

### CODE BLUE Training for CNC Nursing Staff: 02/03/2024 SET Facility

### CODE BLUE Training for CNC Nursing Staff: 04/03/2024 SET Facility

### CODE BLUE Training for CNC Nursing Staff: 08/03/2024 SET Facility

### CODE BLUE Training for CNC Nursing Staff : 09/03/2024 SET Facility

### CODE BLUE Training for CNC Nursing Staff: 11/03/2024 SET Facility

### CODE BLUE Training for CNC Nursing Staff: 12/03/2024 SET Facility

### CODE BLUE Training for CNC Nursing Staff: 15/03/2024 SET Facility

### CODE BLUE Training for CNC Nursing Staff : 16/03/2024 SET Facility

### CODE BLUE Training for CNC Nursing Staff: 18/03/2024 SET Facility

### CODE BLUE Training for CNC Nursing Staff: 19/03/2024 SET Facility

### CODE BLUE Training for CNC Nursing Staff: 20/03/2024 SET Facility

### CODE BLUE Training for CNC Nursing Staff: 21/03/2024 SET Facility

### CODE BLUE Training for CNC Nursing Staff: 22/03/2024 SET Facility