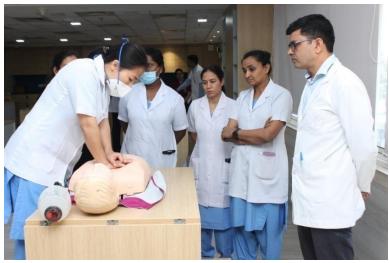

### CODE BLUE Training for CNC Nursing Staff : 01/03/2024 SET Facility

### CODE BLUE Training for CNC Nursing Staff: 02/03/2024 SET Facility

### CODE BLUE Training for CNC Nursing Staff: 04/03/2024 SET Facility

### CODE BLUE Training for CNC Nursing Staff: 08/03/2024 SET Facility

### CODE BLUE Training for CNC Nursing Staff : 09/03/2024 SET Facility

### CODE BLUE Training for CNC Nursing Staff: 11/03/2024 SET Facility

### CODE BLUE Training for CNC Nursing Staff: 12/03/2024 SET Facility

### CODE BLUE Training for CNC Nursing Staff: 15/03/2024 SET Facility

### CODE BLUE Training for CNC Nursing Staff : 16/03/2024 SET Facility

### CODE BLUE Training for CNC Nursing Staff: 18/03/2024 SET Facility

### CODE BLUE Training for CNC Nursing Staff: 19/03/2024 SET Facility

### CODE BLUE Training for CNC Nursing Staff: 20/03/2024 SET Facility

### CODE BLUE Training for CNC Nursing Staff: 21/03/2024 SET Facility

### CODE BLUE Training for CNC Nursing Staff: 22/03/2024 SET Facility