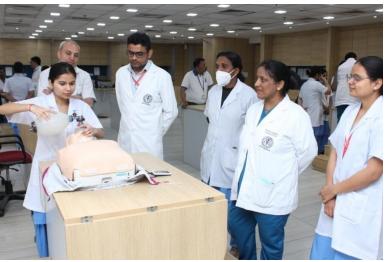

### CODE BLUE Training for CNC Nursing Staff : 01/03/2024 SET Facility

### CODE BLUE Training for CNC Nursing Staff: 02/03/2024 SET Facility

### CODE BLUE Training for CNC Nursing Staff: 04/03/2024 SET Facility

### CODE BLUE Training for CNC Nursing Staff: 08/03/2024 SET Facility

### CODE BLUE Training for CNC Nursing Staff : 09/03/2024 SET Facility

### CODE BLUE Training for CNC Nursing Staff: 11/03/2024 SET Facility

### CODE BLUE Training for CNC Nursing Staff: 12/03/2024 SET Facility

### CODE BLUE Training for CNC Nursing Staff: 15/03/2024 SET Facility

### CODE BLUE Training for CNC Nursing Staff : 16/03/2024 SET Facility

### CODE BLUE Training for CNC Nursing Staff: 18/03/2024 SET Facility

### CODE BLUE Training for CNC Nursing Staff: 19/03/2024 SET Facility

### CODE BLUE Training for CNC Nursing Staff: 20/03/2024 SET Facility

### CODE BLUE Training for CNC Nursing Staff: 21/03/2024 SET Facility

### CODE BLUE Training for CNC Nursing Staff: 22/03/2024 SET Facility