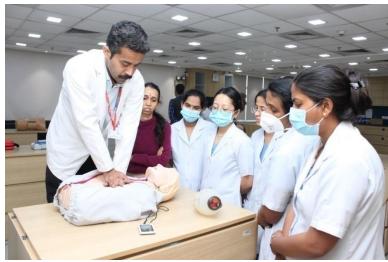

### CODE BLUE Training for CNC Nursing Staff : 01/03/2024 SET Facility

### CODE BLUE Training for CNC Nursing Staff: 02/03/2024 SET Facility

### CODE BLUE Training for CNC Nursing Staff: 04/03/2024 SET Facility

### CODE BLUE Training for CNC Nursing Staff: 08/03/2024 SET Facility

### CODE BLUE Training for CNC Nursing Staff : 09/03/2024 SET Facility

### CODE BLUE Training for CNC Nursing Staff: 11/03/2024 SET Facility

### CODE BLUE Training for CNC Nursing Staff: 12/03/2024 SET Facility

### CODE BLUE Training for CNC Nursing Staff: 15/03/2024 SET Facility

### CODE BLUE Training for CNC Nursing Staff : 16/03/2024 SET Facility

### CODE BLUE Training for CNC Nursing Staff: 18/03/2024 SET Facility

### CODE BLUE Training for CNC Nursing Staff: 19/03/2024 SET Facility

### CODE BLUE Training for CNC Nursing Staff: 20/03/2024 SET Facility

### CODE BLUE Training for CNC Nursing Staff: 21/03/2024 SET Facility

### CODE BLUE Training for CNC Nursing Staff: 22/03/2024 SET Facility