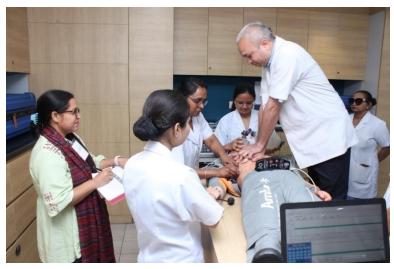

### CODE BLUE Training for CNC Nursing Staff : 01/03/2024 SET Facility

### CODE BLUE Training for CNC Nursing Staff: 02/03/2024 SET Facility

### CODE BLUE Training for CNC Nursing Staff: 04/03/2024 SET Facility

### CODE BLUE Training for CNC Nursing Staff: 08/03/2024 SET Facility

### CODE BLUE Training for CNC Nursing Staff : 09/03/2024 SET Facility

### CODE BLUE Training for CNC Nursing Staff: 11/03/2024 SET Facility

### CODE BLUE Training for CNC Nursing Staff: 12/03/2024 SET Facility

### CODE BLUE Training for CNC Nursing Staff: 15/03/2024 SET Facility

### CODE BLUE Training for CNC Nursing Staff : 16/03/2024 SET Facility

### CODE BLUE Training for CNC Nursing Staff: 18/03/2024 SET Facility

### CODE BLUE Training for CNC Nursing Staff: 19/03/2024 SET Facility

### CODE BLUE Training for CNC Nursing Staff: 20/03/2024 SET Facility

### CODE BLUE Training for CNC Nursing Staff: 21/03/2024 SET Facility

### CODE BLUE Training for CNC Nursing Staff: 22/03/2024 SET Facility