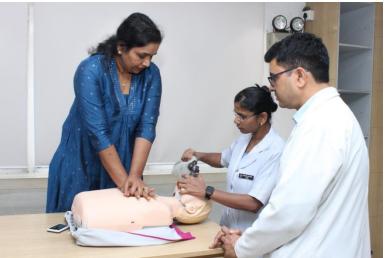

### CODE BLUE Training for CNC Nursing Staff : 01/03/2024 SET Facility

### CODE BLUE Training for CNC Nursing Staff: 02/03/2024 SET Facility

### CODE BLUE Training for CNC Nursing Staff: 04/03/2024 SET Facility

### CODE BLUE Training for CNC Nursing Staff: 08/03/2024 SET Facility

### CODE BLUE Training for CNC Nursing Staff : 09/03/2024 SET Facility

### CODE BLUE Training for CNC Nursing Staff: 11/03/2024 SET Facility

### CODE BLUE Training for CNC Nursing Staff: 12/03/2024 SET Facility

### CODE BLUE Training for CNC Nursing Staff: 15/03/2024 SET Facility

### CODE BLUE Training for CNC Nursing Staff : 16/03/2024 SET Facility

### CODE BLUE Training for CNC Nursing Staff: 18/03/2024 SET Facility

### CODE BLUE Training for CNC Nursing Staff: 19/03/2024 SET Facility

### CODE BLUE Training for CNC Nursing Staff: 20/03/2024 SET Facility

### CODE BLUE Training for CNC Nursing Staff: 21/03/2024 SET Facility

### CODE BLUE Training for CNC Nursing Staff: 22/03/2024 SET Facility