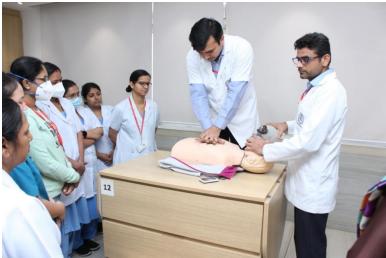

### CODE BLUE Training for CNC Nursing Staff : 01/03/2024 SET Facility

### CODE BLUE Training for CNC Nursing Staff: 02/03/2024 SET Facility

### CODE BLUE Training for CNC Nursing Staff: 04/03/2024 SET Facility

### CODE BLUE Training for CNC Nursing Staff: 08/03/2024 SET Facility

### CODE BLUE Training for CNC Nursing Staff : 09/03/2024 SET Facility

### CODE BLUE Training for CNC Nursing Staff: 11/03/2024 SET Facility

### CODE BLUE Training for CNC Nursing Staff: 12/03/2024 SET Facility

### CODE BLUE Training for CNC Nursing Staff: 15/03/2024 SET Facility

### CODE BLUE Training for CNC Nursing Staff : 16/03/2024 SET Facility

### CODE BLUE Training for CNC Nursing Staff: 18/03/2024 SET Facility

### CODE BLUE Training for CNC Nursing Staff: 19/03/2024 SET Facility

### CODE BLUE Training for CNC Nursing Staff: 20/03/2024 SET Facility

### CODE BLUE Training for CNC Nursing Staff: 21/03/2024 SET Facility

### CODE BLUE Training for CNC Nursing Staff: 22/03/2024 SET Facility