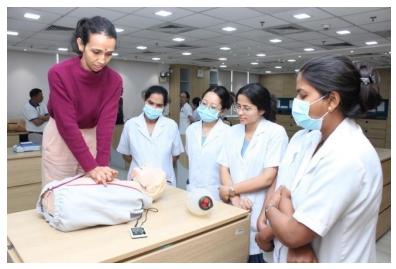

### CODE BLUE Training for CNC Nursing Staff : 01/03/2024 SET Facility

### CODE BLUE Training for CNC Nursing Staff: 02/03/2024 SET Facility

### CODE BLUE Training for CNC Nursing Staff: 04/03/2024 SET Facility

### CODE BLUE Training for CNC Nursing Staff: 08/03/2024 SET Facility

### CODE BLUE Training for CNC Nursing Staff : 09/03/2024 SET Facility

### CODE BLUE Training for CNC Nursing Staff: 11/03/2024 SET Facility

### CODE BLUE Training for CNC Nursing Staff: 12/03/2024 SET Facility

### CODE BLUE Training for CNC Nursing Staff: 15/03/2024 SET Facility

### CODE BLUE Training for CNC Nursing Staff : 16/03/2024 SET Facility

### CODE BLUE Training for CNC Nursing Staff: 18/03/2024 SET Facility

### CODE BLUE Training for CNC Nursing Staff: 19/03/2024 SET Facility

### CODE BLUE Training for CNC Nursing Staff: 20/03/2024 SET Facility

### CODE BLUE Training for CNC Nursing Staff: 21/03/2024 SET Facility

### CODE BLUE Training for CNC Nursing Staff: 22/03/2024 SET Facility