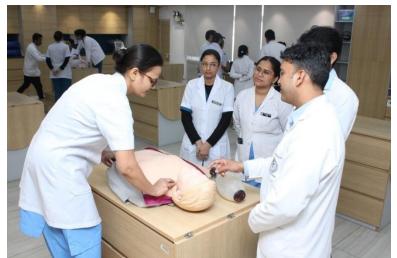

### CODE BLUE Training for CNC Nursing Staff : 01/03/2024 SET Facility

### CODE BLUE Training for CNC Nursing Staff: 02/03/2024 SET Facility

### CODE BLUE Training for CNC Nursing Staff: 04/03/2024 SET Facility

### CODE BLUE Training for CNC Nursing Staff: 08/03/2024 SET Facility

### CODE BLUE Training for CNC Nursing Staff : 09/03/2024 SET Facility

### CODE BLUE Training for CNC Nursing Staff: 11/03/2024 SET Facility

### CODE BLUE Training for CNC Nursing Staff: 12/03/2024 SET Facility

### CODE BLUE Training for CNC Nursing Staff: 15/03/2024 SET Facility

### CODE BLUE Training for CNC Nursing Staff : 16/03/2024 SET Facility

### CODE BLUE Training for CNC Nursing Staff: 18/03/2024 SET Facility

### CODE BLUE Training for CNC Nursing Staff: 19/03/2024 SET Facility

### CODE BLUE Training for CNC Nursing Staff: 20/03/2024 SET Facility

### CODE BLUE Training for CNC Nursing Staff: 21/03/2024 SET Facility

### CODE BLUE Training for CNC Nursing Staff: 22/03/2024 SET Facility