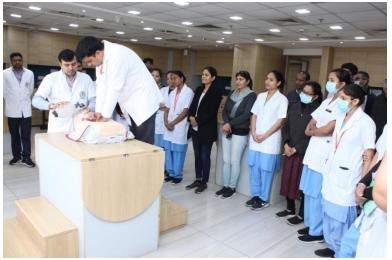

### CODE BLUE Training for CNC Nursing Staff : 01/03/2024 SET Facility

### CODE BLUE Training for CNC Nursing Staff: 02/03/2024 SET Facility

### CODE BLUE Training for CNC Nursing Staff: 04/03/2024 SET Facility

### CODE BLUE Training for CNC Nursing Staff: 08/03/2024 SET Facility

### CODE BLUE Training for CNC Nursing Staff : 09/03/2024 SET Facility

### CODE BLUE Training for CNC Nursing Staff: 11/03/2024 SET Facility

### CODE BLUE Training for CNC Nursing Staff: 12/03/2024 SET Facility

### CODE BLUE Training for CNC Nursing Staff: 15/03/2024 SET Facility

### CODE BLUE Training for CNC Nursing Staff : 16/03/2024 SET Facility

### CODE BLUE Training for CNC Nursing Staff: 18/03/2024 SET Facility

### CODE BLUE Training for CNC Nursing Staff: 19/03/2024 SET Facility

### CODE BLUE Training for CNC Nursing Staff: 20/03/2024 SET Facility

### CODE BLUE Training for CNC Nursing Staff: 21/03/2024 SET Facility

### CODE BLUE Training for CNC Nursing Staff: 22/03/2024 SET Facility