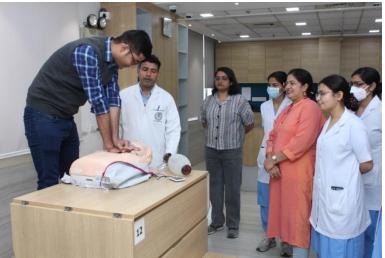

### CODE BLUE Training for CNC Nursing Staff : 01/03/2024 SET Facility

### CODE BLUE Training for CNC Nursing Staff: 02/03/2024 SET Facility

### CODE BLUE Training for CNC Nursing Staff: 04/03/2024 SET Facility

### CODE BLUE Training for CNC Nursing Staff: 08/03/2024 SET Facility

### CODE BLUE Training for CNC Nursing Staff : 09/03/2024 SET Facility

### CODE BLUE Training for CNC Nursing Staff: 11/03/2024 SET Facility

### CODE BLUE Training for CNC Nursing Staff: 12/03/2024 SET Facility

### CODE BLUE Training for CNC Nursing Staff: 15/03/2024 SET Facility

### CODE BLUE Training for CNC Nursing Staff : 16/03/2024 SET Facility

### CODE BLUE Training for CNC Nursing Staff: 18/03/2024 SET Facility

### CODE BLUE Training for CNC Nursing Staff: 19/03/2024 SET Facility

### CODE BLUE Training for CNC Nursing Staff: 20/03/2024 SET Facility

### CODE BLUE Training for CNC Nursing Staff: 21/03/2024 SET Facility

### CODE BLUE Training for CNC Nursing Staff: 22/03/2024 SET Facility