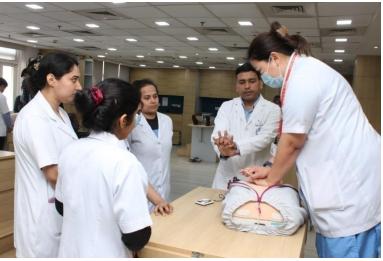

### CODE BLUE Training for CNC Nursing Staff : 01/03/2024 SET Facility

### CODE BLUE Training for CNC Nursing Staff: 02/03/2024 SET Facility

### CODE BLUE Training for CNC Nursing Staff: 04/03/2024 SET Facility

### CODE BLUE Training for CNC Nursing Staff: 08/03/2024 SET Facility

### CODE BLUE Training for CNC Nursing Staff : 09/03/2024 SET Facility

### CODE BLUE Training for CNC Nursing Staff: 11/03/2024 SET Facility

### CODE BLUE Training for CNC Nursing Staff: 12/03/2024 SET Facility

### CODE BLUE Training for CNC Nursing Staff: 15/03/2024 SET Facility

### CODE BLUE Training for CNC Nursing Staff : 16/03/2024 SET Facility

### CODE BLUE Training for CNC Nursing Staff: 18/03/2024 SET Facility

### CODE BLUE Training for CNC Nursing Staff: 19/03/2024 SET Facility

### CODE BLUE Training for CNC Nursing Staff: 20/03/2024 SET Facility

### CODE BLUE Training for CNC Nursing Staff: 21/03/2024 SET Facility

### CODE BLUE Training for CNC Nursing Staff: 22/03/2024 SET Facility