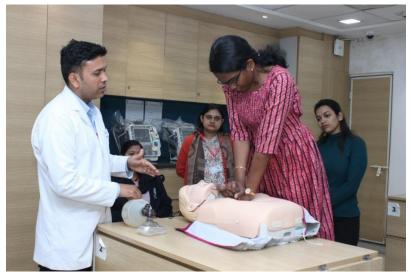

### CODE BLUE Training for CNC Nursing Staff : 01/03/2024 SET Facility

### CODE BLUE Training for CNC Nursing Staff: 02/03/2024 SET Facility

### CODE BLUE Training for CNC Nursing Staff: 04/03/2024 SET Facility

### CODE BLUE Training for CNC Nursing Staff: 08/03/2024 SET Facility

### CODE BLUE Training for CNC Nursing Staff : 09/03/2024 SET Facility

### CODE BLUE Training for CNC Nursing Staff: 11/03/2024 SET Facility

### CODE BLUE Training for CNC Nursing Staff: 12/03/2024 SET Facility

### CODE BLUE Training for CNC Nursing Staff: 15/03/2024 SET Facility

### CODE BLUE Training for CNC Nursing Staff : 16/03/2024 SET Facility

### CODE BLUE Training for CNC Nursing Staff: 18/03/2024 SET Facility

### CODE BLUE Training for CNC Nursing Staff: 19/03/2024 SET Facility

### CODE BLUE Training for CNC Nursing Staff: 20/03/2024 SET Facility

### CODE BLUE Training for CNC Nursing Staff: 21/03/2024 SET Facility

### CODE BLUE Training for CNC Nursing Staff: 22/03/2024 SET Facility