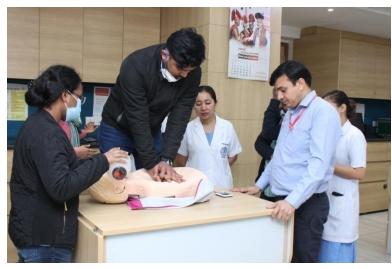

### CODE BLUE Training for CNC Nursing Staff : 01/03/2024 SET Facility













### CODE BLUE Training for CNC Nursing Staff: 02/03/2024 SET Facility













### CODE BLUE Training for CNC Nursing Staff: 04/03/2024 SET Facility













### AIIMS CRTP Course Nursing Officers: 05/03/2024 SET Facility













### Cu-T Insertion and Normal Labor UG: 06/03/2024 Gynecology













## Compression Only Life Support(COLS)- CPR Training Lay persons: 06/03/2024 SET Facility













### AIIMS CRTP Course Nursing Officers: 07/03/2024 SET Facility













### CODE BLUE Training for CNC Nursing Staff: 08/03/2024 SET Facility













## Nursing Induction Program – BLS (Main AIIMS) Nursing Officers: 08/03/2024 SET Facility













## Nursing Induction Program – Basic Skill Training Nursing Officers: 08/03/2024 SET Facility













### CODE BLUE Training for CNC Nursing Staff : 09/03/2024 SET Facility













## CODE BLUE Training for CNC Residents Residents: 09/03/2024 SET Facility