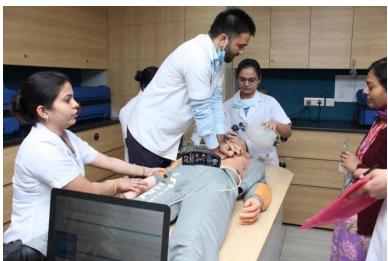

### CODE BLUE Training for CNC Nursing Staff : 01/03/2024 SET Facility

### CODE BLUE Training for CNC Nursing Staff: 02/03/2024 SET Facility

### CODE BLUE Training for CNC Nursing Staff: 04/03/2024 SET Facility

### CODE BLUE Training for CNC Nursing Staff: 08/03/2024 SET Facility

### CODE BLUE Training for CNC Nursing Staff : 09/03/2024 SET Facility

### CODE BLUE Training for CNC Nursing Staff: 11/03/2024 SET Facility

### CODE BLUE Training for CNC Nursing Staff: 12/03/2024 SET Facility

### CODE BLUE Training for CNC Nursing Staff: 15/03/2024 SET Facility

### CODE BLUE Training for CNC Nursing Staff : 16/03/2024 SET Facility

### CODE BLUE Training for CNC Nursing Staff: 18/03/2024 SET Facility

### CODE BLUE Training for CNC Nursing Staff: 19/03/2024 SET Facility

### CODE BLUE Training for CNC Nursing Staff: 20/03/2024 SET Facility

### CODE BLUE Training for CNC Nursing Staff: 21/03/2024 SET Facility

### CODE BLUE Training for CNC Nursing Staff: 22/03/2024 SET Facility