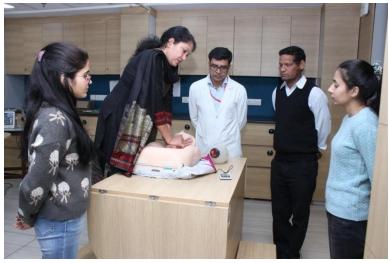

### CODE BLUE Training for CNC Nursing Staff : 01/03/2024 SET Facility

### CODE BLUE Training for CNC Nursing Staff: 02/03/2024 SET Facility

### CODE BLUE Training for CNC Nursing Staff: 04/03/2024 SET Facility

### CODE BLUE Training for CNC Nursing Staff: 08/03/2024 SET Facility

### CODE BLUE Training for CNC Nursing Staff : 09/03/2024 SET Facility

### CODE BLUE Training for CNC Nursing Staff: 11/03/2024 SET Facility

### CODE BLUE Training for CNC Nursing Staff: 12/03/2024 SET Facility

### CODE BLUE Training for CNC Nursing Staff: 15/03/2024 SET Facility

### CODE BLUE Training for CNC Nursing Staff : 16/03/2024 SET Facility

### CODE BLUE Training for CNC Nursing Staff: 18/03/2024 SET Facility

### CODE BLUE Training for CNC Nursing Staff: 19/03/2024 SET Facility

### CODE BLUE Training for CNC Nursing Staff: 20/03/2024 SET Facility

### CODE BLUE Training for CNC Nursing Staff: 21/03/2024 SET Facility

### CODE BLUE Training for CNC Nursing Staff: 22/03/2024 SET Facility