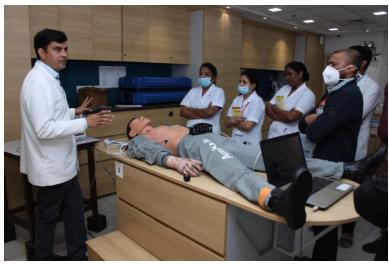

### CODE BLUE Training for CNC Nursing Staff : 01/03/2024 SET Facility

### CODE BLUE Training for CNC Nursing Staff: 02/03/2024 SET Facility

### CODE BLUE Training for CNC Nursing Staff: 04/03/2024 SET Facility

### CODE BLUE Training for CNC Nursing Staff: 08/03/2024 SET Facility

### CODE BLUE Training for CNC Nursing Staff : 09/03/2024 SET Facility

### CODE BLUE Training for CNC Nursing Staff: 11/03/2024 SET Facility

### CODE BLUE Training for CNC Nursing Staff: 12/03/2024 SET Facility

### CODE BLUE Training for CNC Nursing Staff: 15/03/2024 SET Facility

### CODE BLUE Training for CNC Nursing Staff : 16/03/2024 SET Facility

### CODE BLUE Training for CNC Nursing Staff: 18/03/2024 SET Facility

### CODE BLUE Training for CNC Nursing Staff: 19/03/2024 SET Facility

### CODE BLUE Training for CNC Nursing Staff: 20/03/2024 SET Facility

### CODE BLUE Training for CNC Nursing Staff: 21/03/2024 SET Facility

### CODE BLUE Training for CNC Nursing Staff: 22/03/2024 SET Facility