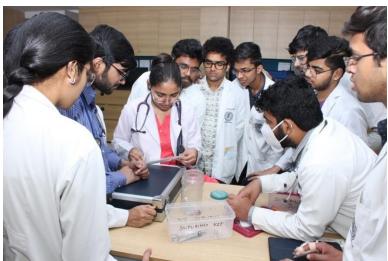

### Cu-T Insertion and Normal Labor UG: 06/03/2024 Gynecology

## Normal Labor and Episiotomy Suturing UG Students: 28/03/2024 Gynecology