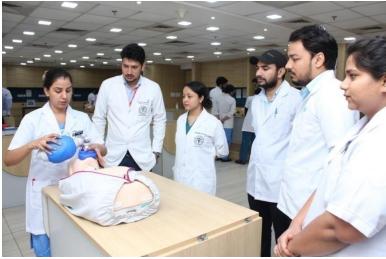

### CODE BLUE Training for CNC Nursing Staff : 01/03/2024 SET Facility

### CODE BLUE Training for CNC Nursing Staff: 02/03/2024 SET Facility

### CODE BLUE Training for CNC Nursing Staff: 04/03/2024 SET Facility

### CODE BLUE Training for CNC Nursing Staff: 08/03/2024 SET Facility

### CODE BLUE Training for CNC Nursing Staff : 09/03/2024 SET Facility

### CODE BLUE Training for CNC Nursing Staff: 11/03/2024 SET Facility

### CODE BLUE Training for CNC Nursing Staff: 12/03/2024 SET Facility

### CODE BLUE Training for CNC Nursing Staff: 15/03/2024 SET Facility

### CODE BLUE Training for CNC Nursing Staff : 16/03/2024 SET Facility

### CODE BLUE Training for CNC Nursing Staff: 18/03/2024 SET Facility

### CODE BLUE Training for CNC Nursing Staff: 19/03/2024 SET Facility

### CODE BLUE Training for CNC Nursing Staff: 20/03/2024 SET Facility

### CODE BLUE Training for CNC Nursing Staff: 21/03/2024 SET Facility

### CODE BLUE Training for CNC Nursing Staff: 22/03/2024 SET Facility