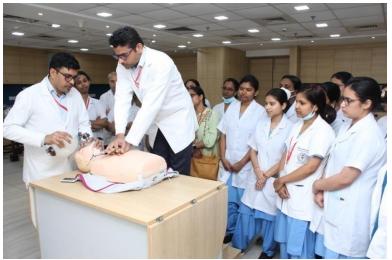

### CODE BLUE Training for CNC Nursing Staff : 01/03/2024 SET Facility

### CODE BLUE Training for CNC Nursing Staff: 02/03/2024 SET Facility

### CODE BLUE Training for CNC Nursing Staff: 04/03/2024 SET Facility

### CODE BLUE Training for CNC Nursing Staff: 08/03/2024 SET Facility

### CODE BLUE Training for CNC Nursing Staff : 09/03/2024 SET Facility

### CODE BLUE Training for CNC Nursing Staff: 11/03/2024 SET Facility

### CODE BLUE Training for CNC Nursing Staff: 12/03/2024 SET Facility

### CODE BLUE Training for CNC Nursing Staff: 15/03/2024 SET Facility

### CODE BLUE Training for CNC Nursing Staff : 16/03/2024 SET Facility

### CODE BLUE Training for CNC Nursing Staff: 18/03/2024 SET Facility

### CODE BLUE Training for CNC Nursing Staff: 19/03/2024 SET Facility

### CODE BLUE Training for CNC Nursing Staff: 20/03/2024 SET Facility

### CODE BLUE Training for CNC Nursing Staff: 21/03/2024 SET Facility

### CODE BLUE Training for CNC Nursing Staff: 22/03/2024 SET Facility